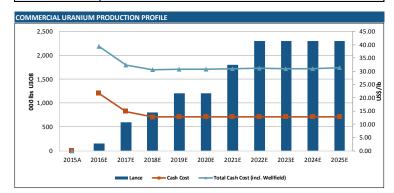

#### **Company Description**

Peninsula Energy is an emerging ASX listed uranium developer with assets in Wyoming (USA), and Karoo, South Africa. The company is primarily focused on its 100% owned Lance ISR project, which recently initiated production and delivered its first uranium to customers. We continue to recommend Peninsula as a BUY, Spec. Risk, and maintain our target at A\$1.80/sh based on a 0.9x multiple applied to our 10% DCF model. An exceptional production growth profile in the US makes PEN one of our top uranium defensive picks - assuming ramp up goes well. A fifth uranium sales contract was arranged with an unnamed major European utility. This should provide additional security to future revenue and potentially de-risks expansion plans. Although pricing and annual sales volume details weren't provided, management suggests this contract could allow completion of the ISR plant (capacity of 3 MM lbs pa), allowing for Stage 2 and Stage 3 production levels. This would eliminate the need for toll milling and allow eventual mining of the Kendrick deposits (license application recently received by NRC). Peninsula's scalable production strategy stipulates Stage 1 production of ~0.6 to 0.8 MM lbs by FY2017, Stage 2 production of 1.2 MM lbs by 2019, and Stage 3 production of 2.3 MM lbs after 2020-2021. We estimate this new contract could cover almost half of Stage 3 production. By this time, PEN may become the largest ISR producer in the US.

**New contract could more than replace initial four contracts.** Terms provided are 4 MM lbs over 10 year period, beginning end of 2020, and also includes option to increase to 50% annual production from 2026 onwards. We estimate initial four contracts total 0.53 MM lbs pa over an average of 7.5 years, covering 66% to 88% of Stage 1 production at a weighted average price of ~\$53.54/lb, ignoring escalation. Timing is not provided, thus we estimate based on publically available data. This new contract could lock up an additional 0.4 MM lbs pa, bringing sales coverage to ~1MM lbs for 2020 through to 2023, potentially covering ~82% of Stage 2 production and ~43% of Stage 3 production. Furthermore, the option to increase to 50% of mine production from 2026 onwards could guarantee sales for ~1.15 MM lbs of the 2.3 MM lbs Stage 3 rate.